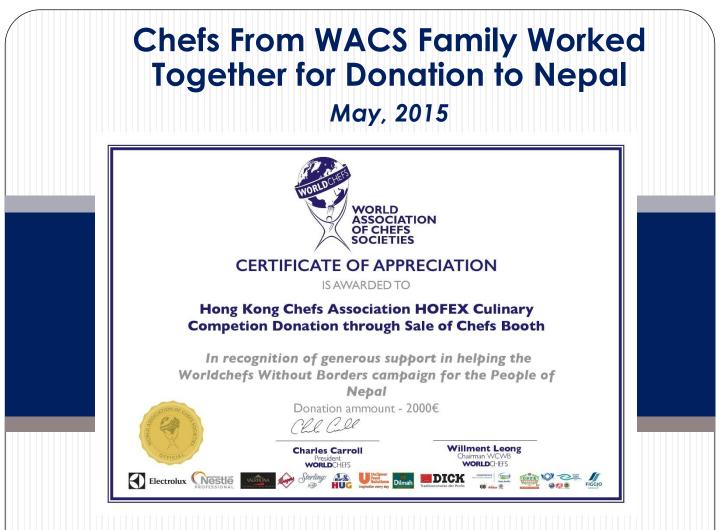

Chefs from all over the world contributed to help those in need in Nepal:

Hong Kong Chefs Association: \$2000 Euro (Through HKICC@HOFEX 2015 Donation through Sales at Chef Corner Booth) Korea Chefs Association: \$1000 USD Korea Young Chefs Federation: \$500 USD (Through Seoul Food 2015 Fund Raising Campaign) Myanmar Chefs Association: \$800 USD (Through Chef Willment Leong Cooking for Champion Workshop) North Greece Chefs Association: \$300 Euro Singapore Chefs Association: \$1800 SGP Dollar